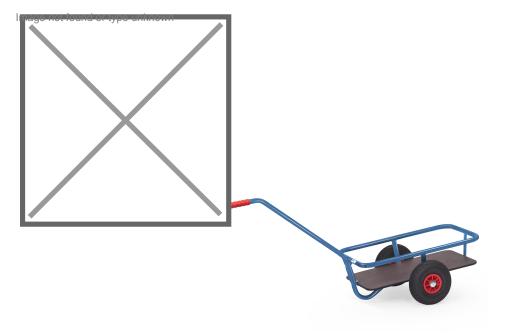

## **Product description**

Light hand pull truck made of welded steel tube. The handcart has been treated with a powder coating for a robust and scratch-free exterior. The loading surface is made of waterproof plywood. The tow truck has pneumatic tires with roller bearings for smooth running. The load capacity is 200 kg.

## Specifications

Article arrangement: New Version: platform Walls: open Wheels front: pneumatic tyres 260\*85 mm Colour: blue Surface treatment: powdercoating Internal length (mm): 700 Internal width (mm): 400 Loading capacity (kg): 200 Type number: 854091

Type: Fetra hand truck Material: steel Floor: closed Subgroup: Pull wagon Ral colour: 5007 Length (mm): 1380 Width (mm): 600 Height (mm): 775 Weight (kg) 11 EAN Code (Gtin) 8719424020564