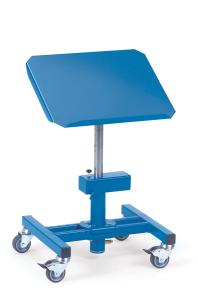

## **Product description**

Side trolley infinitely adjustable in height, rotatable and lockable. Fitted with a steel plate platform with a raised edge on one side, which can be tilted every 15° and 30°. The four braked swivel castors make it easy to move the trolley. Load capacity 150 kg.

Loading area resp. floor height 510 - 700 mm

## Specifications

Article arrangement: New Version: loading surface / adjustable straight - diagonal Wheels front: 2 castor wheels, TPE, 75 mm Wheels back: 2 castor wheels, TPE, 75 mm, with brake Ral colour: 5007 Length (mm): 510 Height (mm): 510 Weight (kg) 28 Max Height (mm): 700

Material: steel Subgroup: mobiile tilting stands Colour: blue Surface treatment: powdercoating Width (mm): 410 Loading capacity (kg): 150 Type number: 853290 EAN Code (Gtin) 8719424020250

Type: Fetra goods stand