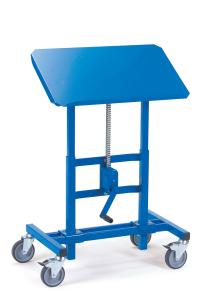

## **Product description**

Robust material stand with metal platform, tiltable up to 15° and 30° with a raised edge on one side. Lifting is done by means of a manual mechanism, also possible under load. The material stand is equipped with four swivel castors, two of which have brakes.

## Specifications

Article arrangement: New Version: loading surface / adjustable straight - diagonal Wheels front: 2 castor wheels, TPE, 125 mm Wheels back: 2 castor wheels, TPE, 125 mm, with brake Ral colour: 5007 Width (mm): 450 Loading capacity (kg): 250 Type number: 3285 EAN Code (Gtin) 8719424020236 Type: Fetra goods stand Material: steel Subgroup: mobiile tilting stands Colour: blue Length (mm): 750 Height (mm): 655 Weight (kg) 35 Max Height (mm): 1025