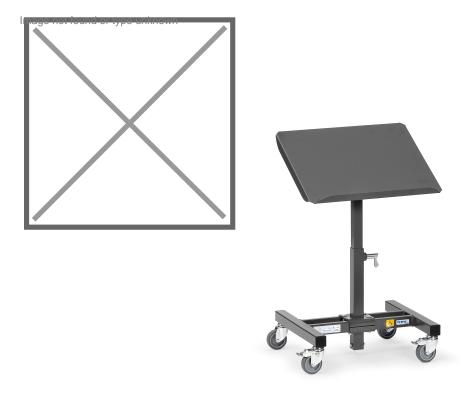

## **Product description**

ESD side trolley for Euro bins or wire baskets. The material platform is height adjustable in a grid of 25 mm. The platform has one raised edge on the long side and can be tilted at an angle of 15° or 30°. The platform is movable by four castors, two of which have brakes. The stand has been treated with powder coating for a robust and scratch-free exterior and has a load capacity of 150 kg.

## Specifications

Article arrangement: New Version: loading surface / adjustable straight - diagonal Wheels front: 2 castor wheels, TPE, 75 mm Wheels back: 2 castor wheels, TPE, 75 mm, with brake Ral colour: 7015 Length (mm): 510 Height (mm): 750 Weight (kg) 18 Type number: 851891 EAN Code (Gtin) 8719424130195

Type: Fetra ESD storage trolley Material: electrostatically conductive Subgroup: ESD trolleys Colour: grey Surface treatment: powdercoating Width (mm): 410 Loading capacity (kg): 150 Lifting height: 755 Max Height (mm): 1105