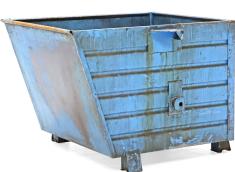

## **Product description**

Used tipping bin steel with dimensions of 1105x1230x900 mm. The practical solution for storage of heavy goods. With the possibility of tipping by pull cord from the driver's seat of the forklift, see optional traverse. This container is equipped with four sturdy support legs for maximum stability. The walls are made of profiled steel sheet, the bottom of profiled steel sheet/ flat steel sheet.

Please note! This concerns three tipping containers(Red, blue & black), these are not picked out, see photos.

## **Specifications**

Article arrangement: Used

Version: standard

Walls: corrugated steel plate Subgroup: Tilting container used

Surface treatment: painted and use damage

Internal length (mm): 935 Internal width (mm): 950 Internal height (mm): 680

Weight (kg) 100

Scan the QR code for more information

Type: automatic tilting container

Material: steel Floor: steel Colour: various Length (mm): 1105 Width (mm): 1230 Height (mm): 900 Volume (ltr): 600 Type number: 7249GB