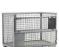

## **Product description**

Tilting container for handling and transporting bulk materials

- a success for more than 30 years
- simple pick-up using forks
- can be emptied at any height by cable operated from the driver's seat
- body walls with reinforced edging
- speci

## **Specifications**

Article arrangement: New Version: without tray opening

Walls: flat steel plate Subgroup: Shovels Ral colour: 2000 Length (mm): 2100 Width (mm): 2070 Height (mm): 650

Insertion height (mm): 85 Volume (ltr): 2000

Type number: 40SO

Scan the QR code for more information

Type: mechanic shovel

Material: steel Floor: flat steel Colour: orange

Surface treatment: painted Internal length (mm): 1600 Internal width (mm): 2000 Internal height (mm): 650 Loading capacity (kg): 3000