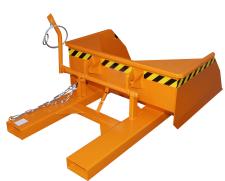

## **Product description**

Tilting container for handling and transporting bulk materials

- a success for more than 30 years
- simple pick-up using forks
- can be emptied at any height by cable operated from the driver's seat
- body walls with reinforced edging
- speci

## **Specifications**

Article arrangement: New Version: without tray opening

Walls: flat steel plate Subgroup: Shovels Ral colour: 2000 Length (mm): 2100 Width (mm): 2070 Height (mm): 650

Insertion height (mm): 85 Volume (ltr): 2000

Type number: 40SO

Scan the QR code for more information

Type: mechanic shovel

Material: steel Floor: flat steel Colour: orange

Surface treatment: painted Internal length (mm): 1600 Internal width (mm): 2000 Internal height (mm): 650 Loading capacity (kg): 3000