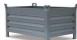

## **Product description**

Tilting container for handling and transporting bulk materials

- a success for more than 30 years
- simple pick-up using forks
- can be emptied at any height by cable operated from the driver's seat
- body walls with reinforced edging
- speci

## **Specifications**

Article arrangement: New Version: without tray opening

Walls: flat steel plate Subgroup: Shovels Ral colour: 2000 Length (mm): 2100 Width (mm): 2070 Height (mm): 650

Insertion height (mm): 85 Volume (ltr): 2000

Type number: 40SO

Scan the QR code for more information

Type: mechanic shovel

Material: steel Floor: flat steel Colour: orange

Surface treatment: painted Internal length (mm): 1600 Internal width (mm): 2000 Internal height (mm): 650 Loading capacity (kg): 3000