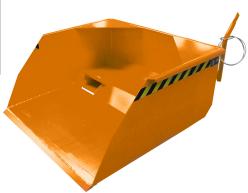

## **Product description**

Tilting container for handling and transporting bulk materials

- a success for more than 30 years
- simple pick-up using forks
- can be emptied at any height by cable operated from the driver's seat
- body walls with reinforced edging
- speci

## **Specifications**

Article arrangement: New Version: with tray opening Walls: flat steel plate Subgroup: Shovels Ral colour: 2000 Length (mm): 1800 Width (mm): 1170 Height (mm): 500

Insertion height (mm): 75

Volume (Itr): 500 Type number: 40SO

Scan the QR code for more information

Type: mechanic shovel

Material: steel Floor: flat steel Colour: orange

Surface treatment: painted Internal length (mm): 1000 Internal width (mm): 1100 Internal height (mm): 500 Loading capacity (kg): 1000

Weight (kg) 180

EAN Code (Gtin) 8719424006995