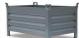

## **Product description**

Tilting container for handling and transporting bulk materials

- a success for more than 30 years
- simple pick-up using forks
- can be emptied at any height by cable operated from the driver's seat
- body walls with reinforced edging
- speci

## **Specifications**

Article arrangement: New Version: with tray opening Walls: flat steel plate Subgroup: Shovels Ral colour: 2000 Length (mm): 1800 Width (mm): 1170 Height (mm): 500

Insertion height (mm): 75

Volume (Itr): 500 Type number: 40SO

Scan the QR code for more information

Type: mechanic shovel

Material: steel Floor: flat steel Colour: orange

Surface treatment: painted Internal length (mm): 1000 Internal width (mm): 1100 Internal height (mm): 500 Loading capacity (kg): 1000