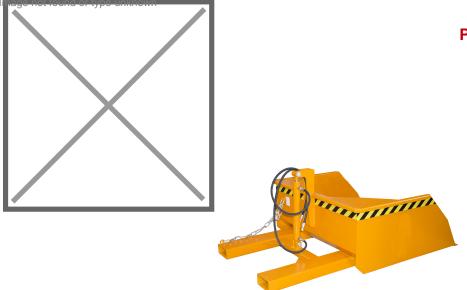

## **Product description**

Tilting container for handling and transporting bulk materials

- a success for more than 30 years
- simple pick-up using forks
- can be emptied at any height by cable operated from the driver's seat
- body walls with reinforced edging
- speci

## Specifications

Article arrangement: New Version: without tray opening Walls: flat steel plate Subgroup: Shovels Ral colour: 2000 Length (mm): 1300 Height (mm): 650 Loading capacity (kg): 2500 Weight (kg) 337 EAN Code (Gtin) 8719424007404

Scan the QR code for more information

Type: hydraulic shovel Material: steel Floor: flat steel Colour: orange Surface treatment: painted Width (mm): 1700 Insertion height (mm): 75 Volume (ltr): 1200 Type number: 40SO-H