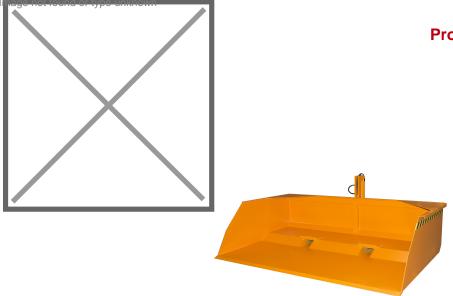

## **Product description**

Tilting container for handling and transporting bulk materials

- a success for more than 30 years
- simple pick-up using forks
- can be emptied at any height by cable operated from the driver's seat
- body walls with reinforced edging
- speci

## Specifications

Article arrangement: New Version: with tray opening Walls: flat steel plate Subgroup: Shovels Ral colour: 2000 Length (mm): 1200 Height (mm): 550 Loading capacity (kg): 1500 Weight (kg) 225 EAN Code (Gtin) 8719424007336

Scan the QR code for more information

Type: hydraulic shovel Material: steel Floor: flat steel Colour: orange Surface treatment: painted Width (mm): 1300 Insertion height (mm): 75 Volume (ltr): 800 Type number: 40SO-H