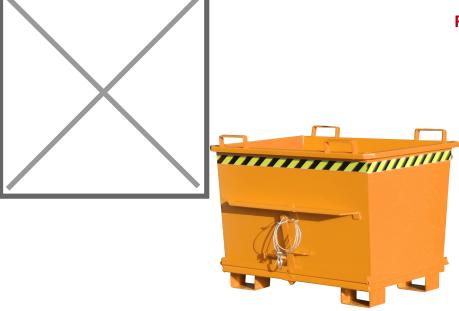

## **Product description**

Conical constructionw with bottom discharge

- can be stacked in one another
- trap door operated by cable
- trap door closes automatically when the container is set down on the ground, opening angle: 90°
- sturdy construction with reinforced ed

## **Specifications**

Article arrangement: New

Version: conical construction shape

Walls: walls closed Subgroup: Hopper Ral colour: 2000 Length (mm): 1200 Height (mm): 970

Loading capacity (kg): 1500 Application: certified for hoisting

Type number: 25BKB

Scan the QR code for more information

Type: hopper Material: steel Floor: floor flap Colour: orange

Surface treatment: painted

Width (mm): 1040

Insertion height (mm): 100

Volume (Itr): 700 Weight (kg) 145