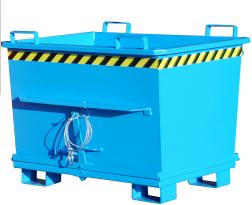

## **Product description**

Conical constructionw with bottom discharge

- can be stacked in one another
- trap door operated by cable
- trap door closes automatically when the container is set down on the ground, opening angle: 90°
- sturdy construction with reinforced ed

## Specifications

Article arrangement: New Version: conical construction shape Walls: walls closed Subgroup: Hopper Ral colour: 5012 Length (mm): 1200 Height (mm): 970 Loading capacity (kg): 1500 Application: certified for hoisting Type number: 25BKB

Scan the QR code for more information

Type: hopper Material: steel Floor: floor flap Colour: blue Surface treatment: painted Width (mm): 1040 Insertion height (mm): 100 Volume (ltr): 700 Weight (kg) 145 EAN Code (Gtin) 8719424003345