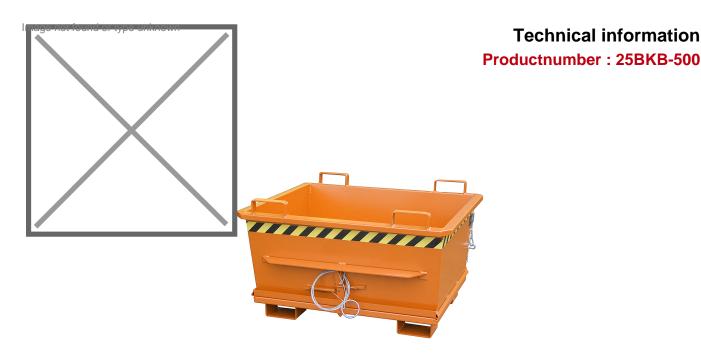

## **Product description**

Conical constructionw with bottom discharge

- can be stacked in one another
- trap door operated by cable
- trap door closes automatically when the container is set down on the ground, opening angle: 90°
- sturdy construction with reinforced ed

## **Specifications**

Article arrangement: New

Version: conical construction shape

Walls: walls closed Subgroup: Hopper Ral colour: 2000 Length (mm): 1200 Height (mm): 715

Loading capacity (kg): 1000 Application: certified for hoisting

Type number: 25BKB

Scan the QR code for more information

Type: hopper Material: steel Floor: floor flap Colour: orange

Surface treatment: painted

Width (mm): 1040

Insertion height (mm): 100

Volume (Itr): 500 Weight (kg) 126