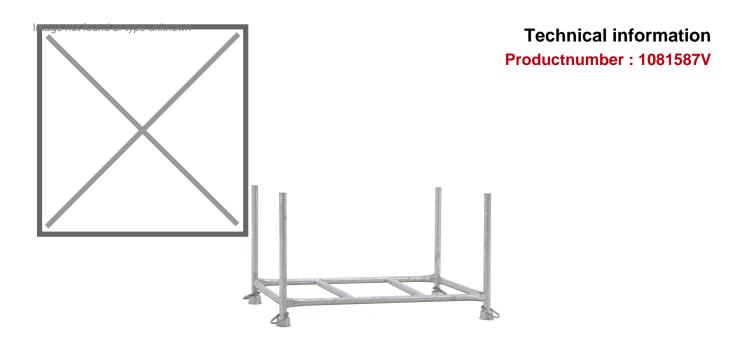

## **Product description**

Scaffold pallet for storage of long pipe material or hoses with a load capacity of 1500 kg. The construction storage pallet is hot-dip galvanized and is equipped with four lifting eyes. This stacking pallet is not certified for lifting. When empty, the scaffolding pallets are nestable and space-saving.

## **Specifications**

Article arrangement: New

Version: stackable Colour: colorless Length (mm): 1655 Width (mm): 1025 Height (mm): 770

Insertion height (mm): 100

Application: stacking - not certified to hoist

Stacking load (kg): 4500

EAN Code (Gtin) 8719424001082

Scan the QR code for more information

Type: scaffolding pallet

Material: steel

Surface treatment: galvanized Internal length (mm): 1500 Internal width (mm): 865 Useful height (mm): 560 Loading capacity (kg): 1500