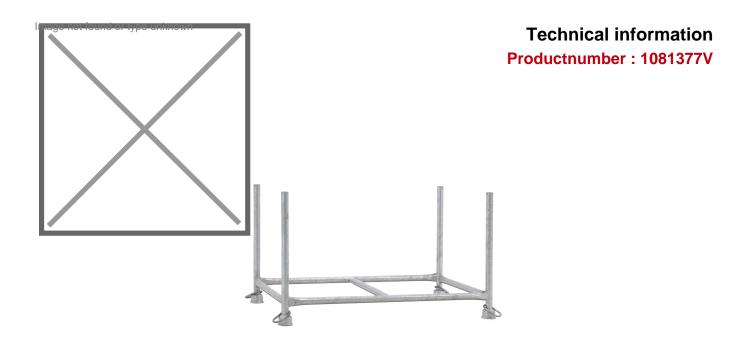

## **Product description**

Scaffold pallet for storage of long pipe material or hoses with a load capacity of 1500 kg. The construction storage pallet is hot-dip galvanized and is equipped with four lifting eyes. This stacking pallet is not certified for lifting. When empty, the scaffolding pallets are nestable and space-saving.

## **Specifications**

Article arrangement: New

Version: stackable Colour: colorless Length (mm): 1455 Width (mm): 860 Height (mm): 875

Insertion height (mm): 100

Application: stacking - not certified to hoist

Stacking load (kg): 4500

EAN Code (Gtin) 8719424001044

Scan the QR code for more information

Type: scaffolding pallet

Material: steel

Surface treatment: galvanized Internal length (mm): 1290 Internal width (mm): 700 Useful height (mm): 680 Loading capacity (kg): 1500

Weight (kg) 30 Type number: 10-8