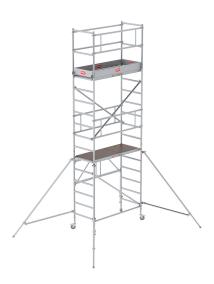

## **Product description**

Folding tower for the hard-working DIY-user or the professional

The RS TOWER 34 is a lightweight folding tower. Suitable for outdoor work. The system is modular. With module 3, you can extend it to 7.80 m working height. This folding tower is made for the hard-working DIY-user. But can also be used for professional tasks. The maximum load is 150 kg/m2.

The single width frames of 0.75 metres means it fits through every standard door opening. The platform is available in the length: 1.65. The Folding unit of the scaffolding means there are very few separate parts and the whole unit folds in half. It takes up very little space.

- Single width folding-/rolling tower, fits through every standard door opening
- Modular, easy to extend
- Ideal for lighter jobs
- Foldable and compact to store and transport
- Adjustable wheels (125mm)