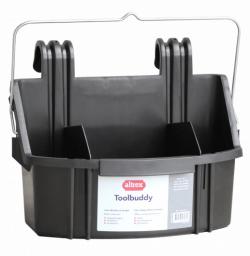

## **Product description**

Screws, brush or drill. The Toolbuddy provides a convenient place to store all your tools in your scaffold. Using the Toolbuddy you prevent unnecessary climbing up and down your scaffold and this way you always have the tools at hand. Indispensable for any job and can be used with any type of scaffolding. In addition, the Toolbuddy contains three compartments to separate your tools.

## **Specifications**

Article arrangement: New Version: storage tray

Subgroup: Mobile scaffolding

Length (mm): 430 Height (mm): 340

Additional specifications: type use: private and professional

Type: Altrex accessories Material: aluminium Colour: black Width (mm): 310 Type number: 509241