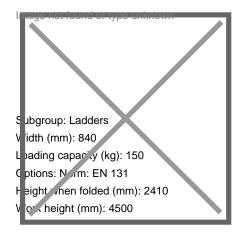

## **Specifications**

Article arrangement: New Type: Altrex push-up ladder Version: 2-part lid, 2x8 steps Material: aluminium

# **Technical information**

Productnumber: 72515208

Colour: alu silver
Height (mm): 3810
Weight (kg) 9.6
Type number: 515208

Additional specifications: type use: professional

EAN Code (Gtin) 8719424202656