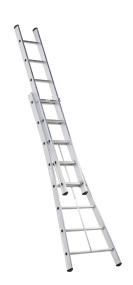

## **Product description**

Kibo push-up ladder. Lightweight ladder for professional use.

The Kibo is the professional lightweight ladder. Its light weight makes it very handy and easy to set up. The bended beams ensure that you can safely carry out your job anywhere. This ladder is equipped with a square rung tube profile, which makes it extra strong and durable in use. With the Kibo professional lightweight ladder, you can experience your guaranteed reliability and comfort, at any height. You can rely on Altrex.

This push-up ladder is available in 2-part versions with 8, 10, 12 or 14 rungs. Regardless of the compact dimensions of the ladders, with working heights up to 7.65 meters, you can achieve maximum results. The push-up ladder is multifunctional and can easily be slid upwards along the façade. Made for every job, so that you can always work safely.

#### Light in weight, great in reach

Do you want your ladder to be easy to lift and to reach the highest altitudes? Then you need the Kibo push-up ladder. This ladder is remarkably light for its class, but on the other hand, it is very robust.

### Bended beams with extra-wide feet

The bended beams at the bottom of the ladder provide more stability and make it easy to place your ladder in any desired position. And, with the extra wide feet, the ladder has even more grip, giving you even more contact with the surface you are working on.