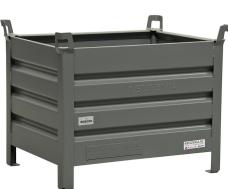

## **Product description**

Gray painted steel stacking box (800 x 600 mm). The storage bin stands on four sturdy legs and is therefore easy to pick up with a forklift or pallet truck. The stacking box is also equipped with four upright corners with lifting eyes (not certified for lifting). This makes the bin easy to stack. The maximum load capacity of this stacking box is 1500 kg and the maximum stacking load is 7500 kg.

## **Specifications**

Article arrangement: New

Version: 4 sides

Walls: corrugated steel plate Euronorm (mm): 800 x 600

Ral colour: 7005 Length (mm): 800 Width (mm): 600 Height (mm): 670

Insertion height (mm): 100 Loading capacity (kg): 1500

Application: stacking - not certified to hoist

Stacking load (kg): 7500

Additional specifications: with hoisting eyes

Scan the QR code for more information

Type: fixed construction stacking box

Material: steel Floor: profiled steel Colour: grey

Surface treatment: painted Internal length (mm): 740 Internal width (mm): 540 Internal height (mm): 500 Stackable height (mm): 600

Volume (ltr): 200 Weight (kg) 33 Type number: 10-2

EAN Code (Gtin) 8719424000429