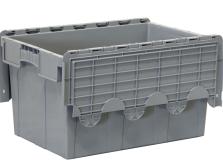

## **Product description**

Moving container with two-piece hinged lid. The stacking box is made of HDPE. HDPE plastic is tasteless/odorless and ensures a long life. The storage bin is equipped with a label holder and has a smooth bottom. Thanks to two closed handles, the plastic container is easy to pick up and put away. This container has closed walls and a closed bottom.

## Specifications

Article arrangement: New Version: provided with lid consisting of two parts Walls: walls closed Food-safe: no Colour: grey Internal length (mm): 520 Internal length (mm): 320 Internal width (mm): 320 Internal height (mm): 310 Volume (ltr): 51 Stacking load (kg): 125 EAN Code (Gtin) 8719424037234