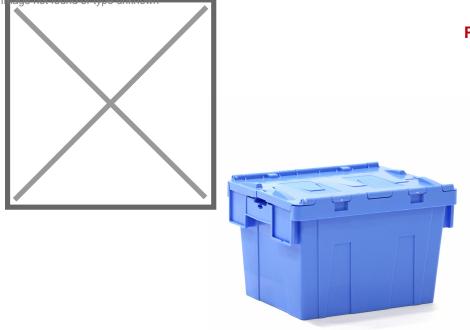

## **Product description**

Stackable and nestable plastic moving container with hinged crocodile lid. The stacking crate is made of sturdy HDPE plastic. The walls and bottom are closed and the bottom is smooth, making them easy to clean and making the bin suitable for roller conveyors. The stacking boxes are stackable and nestable, which saves space by up to 75% during storage and transport.

## Specifications

Article arrangement: New Version: provided with lid consisting of two parts Walls: walls closed Top: with 2-part lid Euronorm (mm): 400 x 300 Length (mm): 400 Width (mm): 300 Height (mm): 265 Volume (ltr): 22 Type number: 1096

Scan the QR code for more information

Type: nestable and stackable Material: HDPE Floor: reinforced Food-safe: no Colour: blue Internal length (mm): 340 Internal width (mm): 250 Internal height (mm): 200 Weight (kg) 1 EAN Code (Gtin) 8719424198751