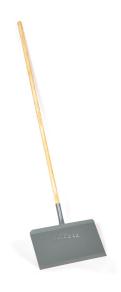

## **Product description**

New powder coated snow shovel with wooden handle. The stitch plate made of steel is 450 mm wide, 250 mm deep and resistant to corrosion. Because it is made of steel, you can easily shovel ice and snow with it. The wooden handle has a length of 1905 mm.

## **Specifications**

Article arrangement: New Version: with steel shovel

Surface treatment: powdercoating

Width (mm): 450 Weight (kg) 2.1

EAN Code (Gtin) 8719424174281

Scan the QR code for more information

Type: snow shovel Material: steel Length (mm): 1905 Depth (mm): 250 Type number: 12267