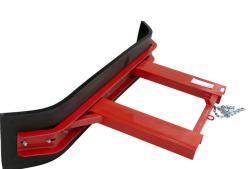

## **Product description**

- •A general purpose device suitable for a different scraping applications such as cleaning warehouse floors, exhibition halls etc.
- •Fork mounted, the rubber of the squeegee can be rotated 180° when worn on 1 side (both sides are usable)
- Secured with a chain to the fork carriage of the forklift truck.

Blade thickness: 35 mm

Minimum space between fork distances: 635 mm

Maximum fork diameter: 170x45 mm

## **Specifications**

Article arrangement: New

Version: fixed with rubber scrape list

Colour: red Width (mm): 2650 Weight (kg) 130

EAN Code (Gtin) 8719424028287

Type: forklift snowplow

Material: steel

Surface treatment: painted