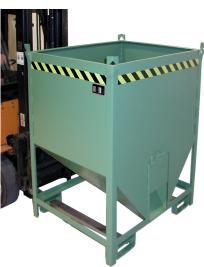

## **Product description**

For separated storage and commissioning of bulk materials

- hopper made of steel sheeting with reinforced edging
- angle of inclination (floor) 30°
- basic frame with fork sleeves
- can be secured to prevent slipping and unintentional emptying

## **Specifications**

Article arrangement: New Type: silo containers special manually operated scissor lock 300\*300

mm

Version: with a sliding closure at the front, manually operatd, 250\*250 Colour: colorless

mm

Surface treatment: galvanized Length (mm): 1000

Width (mm): 1200 Height (mm): 1260 Loading capacity (kg): 1000 Volume (ltr): 750

Application: stacking - not certified to hoist

Weight (kg) 111

Options: among each other 3-times stackable

Type number: 25SGS

Additional specifications: funnel of steel plate with reinforcement EAN Code (Gtin) 8719424003574

Scan the QR code for more information