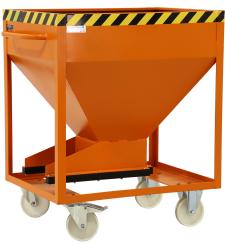

## **Product description**

The solution for controlled discharge of fine-graned bulk materials

- slide closure with a special seal on the hopper floor, for manual use, opening 300 x 300 mm
- frame made of steel tubing
- hopper made of steel plating with reinforced edging

## **Specifications**

Article arrangement: New

Version: 2 caster- and 2 fixed wheels + push bracket

Wheels back: 2 bearing wheels, polyamide, 180 mm

Ral colour: 2000 Length (mm): 1115 Height (mm): 1220 Weight (kg) 109 Type number: 25SRD

EAN Code (Gtin) 8719424003628

Scan the QR code for more information

Type: silo container slide closure 300\*300 mm

Wheels front: 2 caster wheels, polyamide • 180 mm, 1 wheel with

brake

Colour: orange

Surface treatment: painted

Width (mm): 780 Volume (ltr): 375

Options: funnel arm: 1010\*780\*1000 mm

Additional specifications: funnel of steel plate with reinforcement