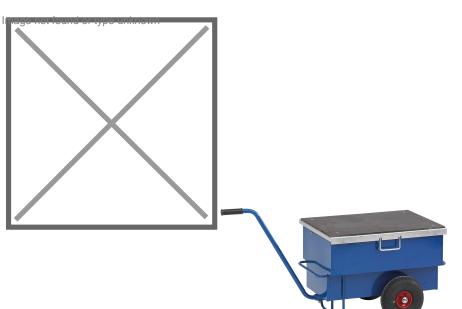

## **Product description**

Tool trolley with lots of storage space. The lid can function as a work surface and is equipped with a sturdy sliding latch.

## 1.5 mm powder-coated steel sheet

Volume 160 L

Cover made of 2 mm aluzinc sheet steel and 10 mm laminated sheet, with fittings Sturdy sliding bolt, lockable with padlock (not supplied) Inside dimensions top  $800 \times 520 \times 250$  mm D\_ bottom  $800 \times 380 \times 180$  mm

Length with handle 1490 mm Pneumatic wheels 260 mm

Capacity: 250 kg

## **Specifications**

Article arrangement: New Version: on wheels

Colour: blue

Length (mm): 1490 Width (mm): 620 Height (mm): 610

Loading capacity (kg): 250

Weight (kg) 35

EAN Code (Gtin) 8719424034301

Type: tools safety box Material: steel

Surface treatment: powdercoating

Internal length (mm): 800 Internal width (mm): 520 Internal height (mm): 435

Volume (Itr): 160

Type number: 96-km9199

Scan the QR code for more information