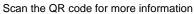

## **Product description**

Lockable tool box made of reinforced plastic. The box has a hinged lid and a capacity of 400 litres. The box is in gray with an orange lid.

## **Specifications**

Article arrangement: New

Version: lockable
Walls: walls closed
Top: hinging lid
Length (mm): 1200
Width (mm): 790
Height (mm): 750

Loading capacity (kg): 250

Weight (kg) 30

Type number: 81-8954

Type: Safety toolbox Material: polystyrene Floor: reinforced (plastic)

Colour: grey

Internal length (mm): 1070 Internal width (mm): 650 Internal height (mm): 580

Volume (Itr): 400

Stacking load (kg): 150

EAN Code (Gtin) 8719424015331