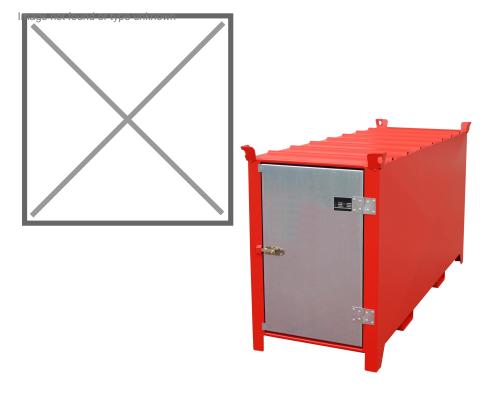

## **Product description**

Collection and transport of fluorescent strips

Capacity approx. 1100 strips Ø 25 mm, approx. 500 strips Ø 37 mm.

## Design

- sturdy construction made of steel sheeting
- 100 mm ground leeway for pick-up by pallet- or fork-lift truck
- stacking corners wit

## **Specifications**

Article arrangement: New Version: stackable + hoistable Walls: corrugated steel plate

Colour: red

Surface treatment: painted

Width (mm): 770

Application: stacking - not certified to hoist

Type number: SL

Scan the QR code for more information

Type: Fluorescent tube box

Material: steel Top: closed Ral colour: 3000 Length (mm): 2100 Height (mm): 1125 Weight (kg) 177

EAN Code (Gtin) 8719424053074