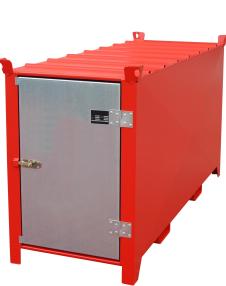

## **Product description**

Collection and transport of fluorescent strips

Capacity approx. 1100 strips Ø 25 mm, approx. 500 strips Ø 37 mm.

## Design

- sturdy construction made of steel sheeting
- 100 mm ground leeway for pick-up by pallet- or fork-lift truck
- stacking corn

## Specifications

Article arrangement: New Version: stackable + hoistable Walls: corrugated steel plate Colour: orange Surface treatment: painted Width (mm): 770 Application: stacking - not certified to hoist Type number: SL

Scan the QR code for more information

Type: Fluorescent tube box Material: steel Top: closed Ral colour: 2000 Length (mm): 1700 Height (mm): 1125 Weight (kg) 148 EAN Code (Gtin) 8719424053050