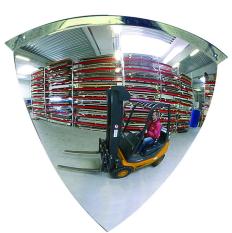

## **Product description**

90° wide-angle mirror with excellent image quality. Easy to use due to the light weight, shock resistance and easy mounting with the supplied screws.

Recommended for use in office buildings, hospitals, hotels, elevators, etc.

## **Specifications**

Article arrangement: New Version: perception mirror 90° Subgroup: Safety mirrors Height (mm): 300 Weight (kg) 2

Additional specifications: Viewing distance 1-4 m

Type: Industry
Material: plastic
Width (mm): 300
Depth (mm): 240