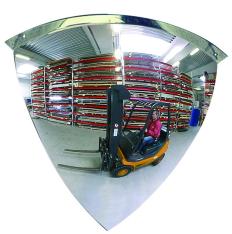

## **Product description**

90° wide-angle mirror with excellent image quality. Easy to use due to the light weight, shock resistance and easy mounting with the supplied screws.

Recommended for use in office buildings, hospitals, hotels, elevators, etc.

## **Specifications**

Article arrangement: New Version: perception mirror 90° Subgroup: Safety mirrors Height (mm): 490 Weight (kg) 3.5

Additional specifications: Viewing distance 1-8 m

Type: Industry Material: plastic Width (mm): 490 Depth (mm): 400