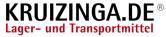

## **Product description**

Ram protection planks/crossbars impact protection that provide protection for columns, posts, work areas, walls, pipes, etc. against damage caused by forklifts in warehouse or workshop. The striking yellow C-profile beams are made of 3mm thick high-quality steel and are easy to attach to support posts (see to be combined with). A variable system consisting of posts and battens. Quick, easy installation, interlocking and no protruding lugs or bolts.

## **Specifications**

Article arrangement: New Version: crossbeam

Subgroup: Protection guards
Surface treatment: plastic-coated

Height (mm): 100 Weight (kg) 6

Additional specifications: only suitable for indoor use!

Type: bumper protection

Material: steel Colour: yellow Width (mm): 440 Depth (mm): 40 Type number: 42-DB

EAN Code (Gtin) 8719424055375

Scan the QR code for more information