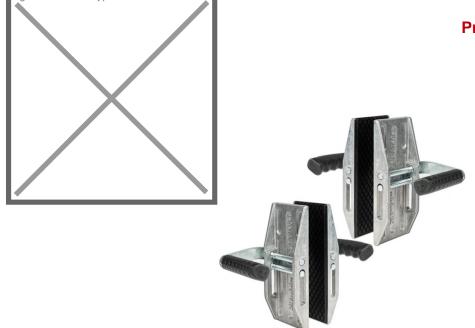

## **Product description**

Two transport clamps for transporting plates, etc. The checkered rubber lining makes it easy to pick up wet material, in particular stone or marble.

The heavier the load, the higher the clamping effect.

- Suitable for glass, plastic, metal, coated wood, marble and ceramic
- Opening range up to 40 mm
- Maximum load capacity per pair 160 kg
- Transport clamps each have two handles

Ideal for moving eg kitchen or plasterboard.

## Specifications

Article arrangement: New Version: 2 pieces Type number: 5000BO

Scan the QR code for more information

Type: plates carrier Loading capacity (kg): 160 EAN Code (Gtin) 8719424079616