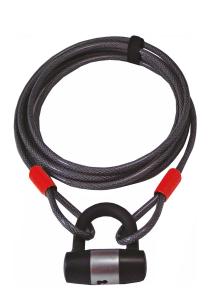

## **Product description**

Cable lock with 5 meter long steel cable, diameter 10 mm. Fitted with a solid shackle lock with a spacious shackle. Light weight and flexible. Plasticized to prevent damage. Includes five keys.

## Specifications

Article arrangement: New Version: Plastic-sealed Colour: red/black Width (mm): 10 Options: incl. broas shackle Additional specifications: 5x keys incl. lightkey

Scan the QR code for more information

Type: cable lock Material: steel Length (mm): 5000 Weight (kg) 6 Type number: DL-090-06 EAN Code (Gtin) 8719424012309