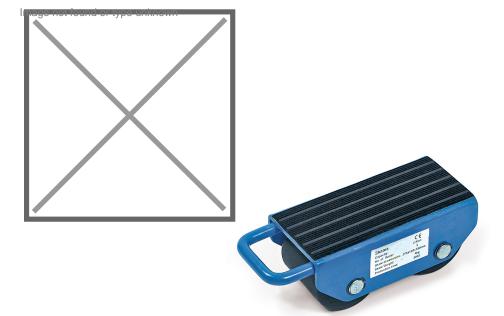

## **Product description**

Transport roller for moving heavy loads such as boxes and machines. The rollers have a loading surface covered with rubber and have a load capacity of 2500 kg. The skates roll on four ball-bearing nylon wheels.

## **Specifications**

Article arrangement: New

Version: rubber covered bearing surface

Wheels front: nylon wheel

Ral colour: 5007 Length (mm): 275 Width (mm): 120 Height (mm): 100 Weight (kg) 4

Additional specifications: price each

Scan the QR code for more information

Type: transport rollers

Material: steel Colour: blue

Surface treatment: powdercoating

Internal length (mm): 210
Internal width (mm): 100
Loading capacity (kg): 2500
Type number: 856943