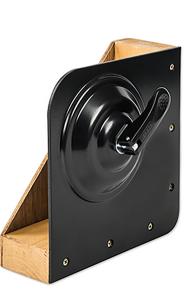

## **Product description**

- Corner shoe made of wood with built-in suction holder is ideal as edge protection when transporting glass or other gas-tight materials.

- Corner shoe is placed on the corner and fixed by means of a piston.

## Specifications

Article arrangement: New Version: corner protection Colour: black Length (mm): 200 Height (mm): 200 Weight (kg) 0.91 Type number: 680.30

Scan the QR code for more information

Type: suction lifter Material: wood Surface treatment: painted Internal width (mm): 60 Loading capacity (kg): 30 Options: sucker, Ø 120 mm EAN Code (Gtin) 8719424148886