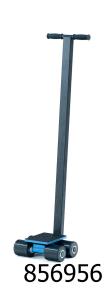

## **Product description**

Trolley for easy and safe transport of heavy loads. The steel construction is powder coated and the loading surface has a rubber layer. The loading surface is rotatable. The roller has a drawbar and large ball-bearing nylon wheels. The load capacity of the roller is 3000 kg.

## **Specifications**

Article arrangement: New

Version: rubber covered bearing surface

Colour: blue

Surface treatment: powdercoating

Internal length (mm): 185 Internal width (mm): 150 Loading capacity (kg): 3000 Type number: 856956