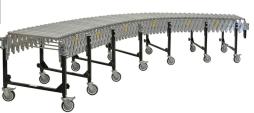

## **Product description**

The flexible harmonica roller conveyors are often used, for example, when unloading trucks or to a packaging machine. Easy to use and quick to adapt for a new application. A very long distance can be created by connecting harmonica roller conveyors with coupling pieces. (750 to 1050 mm)

- distance center to center 40 to 120 mm
- expandable with options such as: a coupling piece or end stop (fixed or foldable)
- supplied including end stop

## **Specifications**

Article arrangement: New Version: 2400 to 6800 mm

Colour: black Length (mm): 6800 Internal width (mm): 600 Type number: 80-BFR Max Height (mm): 1050

Scan the QR code for more information