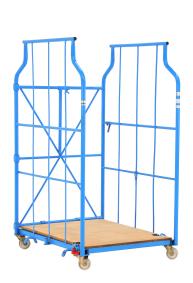

## **Product description**

Furniture transport trolley on an L-frame. This nestable roll container consists of a lacquered steel frame and a folding bottom made of chipboard. The container stands on four castors, one of which has a retainer. The load capacity is 600 kg.

## Specifications

Article arrangement: New Version: L-nestable and stackable Walls: pipe frame Wheels front: 2 castor wheels nylon, 100 mm Wheels back: 2 castor wheels nylon, 100 , 1 fixture Ral colour: 5012 Length (mm): 1150 Width (mm): 950 Height (mm): 1800 Loading capacity (kg): 600 Stacking load (kg): 600 Additional specifications: nylon wheels with fixture