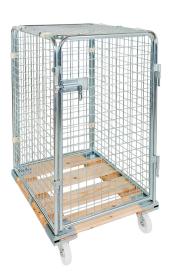

## **Product description**

Sturdy closed roll container with a wooden roll bottom fitted with flexible polyamide wheels. The anti-theft roll container provides protection against unauthorized access to the contents. Fast assembly and disassembly of the insert gates. Extra option to provide the roll container with floors. Very suitable for the distribution of products to and from shops and internal transport.

## **Specifications**

Article arrangement: New Version: input gates Walls: mesh 50\*50\*4 mm

Wheels front: 2 castor wheels nylon, 108 mm Wheels back: 2 fixed wheels nylon 108 mm

Colour: colorless Length (mm): 815 Width (mm): 725 Height (mm): 1210

Loading capacity (kg): 500

Additional specifications: nylon wheels

Type: Full Security Material: steel Floor: wood

Subgroup: Full Security Shelves: excl. shelves

Surface treatment: electro-galvanized

Internal length (mm): 750 Internal width (mm): 660 Internal height (mm): 1020 Type number: 7ADH01