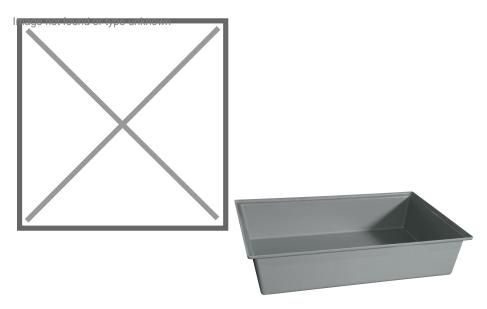

## **Product description**

Plastic (GRP) collection container suitable for two 200 liter steel or plastic drums.

GRP collection containers are ideal for the storage of environmentally hazardous substances. GRP (Glassfiber Reinforced Polyester) is a universally applicable material for the storage of environmentally hazardous substances. The thermosetting plastic basic structure in combination with the glass fiber reinforcement ensures favorable fire behavior and high chemical resistance. GRP sump trays combine the properties of steel and plastic. Due to their absolute corrosion resistance, GRP collection trays can be placed directly on the ground. The low installation height facilitates use in factories and workshops.

## **Specifications**

Article arrangement: New

Version: for 2x 200 litre steel /plastic drums

Floor: oil- and water tight

Colour: grey Width (mm): 850 Volume (ltr): 285 Type: Retention Basin

Material: glassfiber reinforced polyester

Subgroup: Plastic trays Length (mm): 1280 Height (mm): 270 Weight (kg) 13