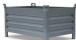

## **Product description**

Plastic (GRP) collection container suitable for two 200 liter steel or plastic drums.

GRP collection containers are ideal for the storage of environmentally hazardous substances. GRP (Glassfiber Reinforced Polyester) is a universally applicable material for the storage of environmentally hazardous substances. The thermosetting plastic basic structure in combination with the glass fiber reinforcement ensures favorable fire behavior and high chemical resistance. GRP sump trays combine the properties of steel and plastic. Due to their absolute corrosion resistance, GRP collection trays can be placed directly on the ground. The low installation height facilitates use in factories and workshops.

## **Specifications**

Article arrangement: New

Version: for 2x 200 litre steel /plastic drums

Floor: oil- and water tight

Colour: grey Width (mm): 850 Volume (ltr): 285 Type: Retention Basin

Material: glassfiber reinforced polyester