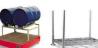

## **Product description**

Plastic (GRP) collection container suitable for two 200 liter steel or plastic drums.

GRP collection containers are ideal for the storage of environmentally hazardous substances. GRP (Glassfiber Reinforced Polyester) is a universally applicable material for the storage of environmentally hazardous substances. The thermosetting plastic basic structure in combination with the glass fiber reinforcement ensures favorable fire behavior and high chemical resistance. GRP sump trays combine the properties of steel and plastic. Due to their absolute corrosion resistance, GRP collection trays can be placed directly on the ground. The low installation height facilitates use in factories and workshops.

## **Specifications**

Article arrangement: New

Version: for 2x 200 litre steel /plastic drums

Floor: oil- and water tight

Colour: grey Width (mm): 850 Volume (ltr): 285 Type: Retention Basin

Material: glassfiber reinforced polyester

Subgroup: Plastic trays Length (mm): 1280 Height (mm): 270 Weight (kg) 13