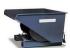

## **Product description**

Plastic (GRP) collection container suitable for two 200 liter steel or plastic drums.

GRP collection containers are ideal for the storage of environmentally hazardous substances. GRP (Glassfiber Reinforced Polyester) is a universally applicable material for the storage of environmentally hazardous substances. The thermosetting plastic basic structure in combination with the glass fiber reinforcement ensures favorable fire behavior and high chemical resistance. GRP sump trays combine the properties of steel and plastic. Due to their absolute corrosion resistance, GRP collection trays can be placed directly on the ground. The low installation height facilitates use in factories and workshops.

## **Specifications**

Article arrangement: New

Version: for 2x 200 litre steel /plastic drums

Floor: oil- and water tight

Colour: grey Width (mm): 850 Volume (ltr): 285 Type: Retention Basin

Material: glassfiber reinforced polyester

Subgroup: Plastic trays Length (mm): 1280 Height (mm): 270 Weight (kg) 13