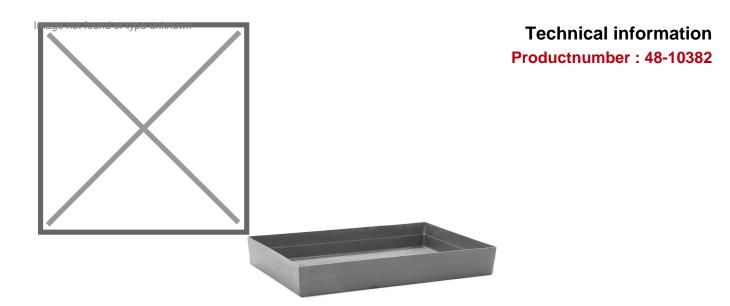

## **Product description**

Plastic (GRP) container suitable for two 70 liter steel or plastic drums.

GRP collection bins are ideal for the storage of environmentally hazardous substances. GRP (Glassfiber Reinforced Polyester) is a universally applicable material for the storage of environmentally hazardous substances. The thermosetting plastic basic structure in combination with the glass fiber reinforcement ensures favorable fire behavior and high chemical resistance. GRP sump trays combine the properties of steel and plastic. Due to their absolute corrosion resistance, GRP collection trays can be placed directly on the ground. The low installation height facilitates use in factories and workshops.

## **Specifications**

Article arrangement: New

Version: for 2x 70 litre steel/plastic drums

Floor: oil- and water tight

Colour: grey Width (mm): 800 Volume (ltr): 150 Type: Retention Basin

Material: glassfiber reinforced polyester

Subgroup: Plastic trays Length (mm): 1200 Height (mm): 165 Weight (kg) 9

## **Technical information**

Productnumber: 48-10382

EAN Code (Gtin) 8719424065282