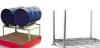

## **Product description**

Plastic (GRP) container suitable for two 70 liter steel or plastic drums.

GRP collection bins are ideal for the storage of environmentally hazardous substances. GRP (Glassfiber Reinforced Polyester) is a universally applicable material for the storage of environmentally hazardous substances. The thermosetting plastic basic structure in combination with the glass fiber reinforcement ensures favorable fire behavior and high chemical resistance. GRP sump trays combine the properties of steel and plastic. Due to their absolute corrosion resistance, GRP collection trays can be placed directly on the ground. The low installation height facilitates use in factories and workshops.

## **Specifications**

Article arrangement: New

Version: for 2x 70 litre steel/plastic drums

Floor: oil- and water tight

Colour: grey Width (mm): 800 Volume (ltr): 150 Type: Retention Basin

Material: glassfiber reinforced polyester

Subgroup: Plastic trays Length (mm): 1200 Height (mm): 165 Weight (kg) 9