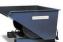

## **Product description**

Plastic (GRP) container suitable for two 70 liter steel or plastic drums.

GRP collection bins are ideal for the storage of environmentally hazardous substances. GRP (Glassfiber Reinforced Polyester) is a universally applicable material for the storage of environmentally hazardous substances. The thermosetting plastic basic structure in combination with the glass fiber reinforcement ensures favorable fire behavior and high chemical resistance. GRP sump trays combine the properties of steel and plastic. Due to their absolute corrosion resistance, GRP collection trays can be placed directly on the ground. The low installation height facilitates use in factories and workshops.

## **Specifications**

Article arrangement: New

Version: for 2x 70 litre steel/plastic drums

Floor: oil- and water tight

Colour: grey Width (mm): 800 Volume (ltr): 150 Type: Retention Basin

Material: glassfiber reinforced polyester

Subgroup: Plastic trays Length (mm): 1200 Height (mm): 165 Weight (kg) 9