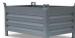

## **Product description**

Plastic (GRP) container suitable for two 70 liter steel or plastic drums.

GRP collection bins are ideal for the storage of environmentally hazardous substances. GRP (Glassfiber Reinforced Polyester) is a universally applicable material for the storage of environmentally hazardous substances. The thermosetting plastic basic structure in combination with the glass fiber reinforcement ensures favorable fire behavior and high chemical resistance. GRP sump trays combine the properties of steel and plastic. Due to their absolute corrosion resistance, GRP collection trays can be placed directly on the ground. The low installation height facilitates use in factories and workshops.

## **Specifications**

Article arrangement: New

Version: for 2x 70 litre steel/plastic drums

Floor: oil- and water tight

Colour: grey Width (mm): 800 Volume (ltr): 150 Type: Retention Basin

Material: glassfiber reinforced polyester