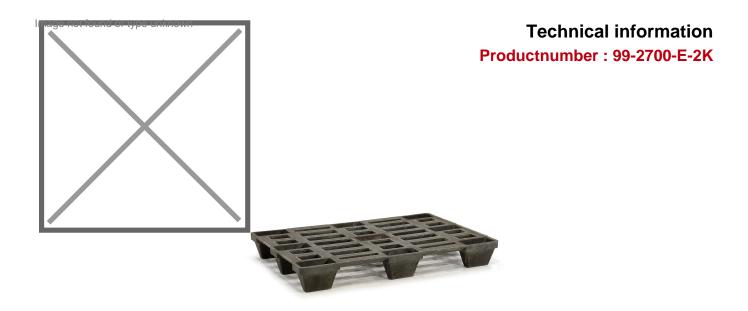

## **Product description**

Nestable plastic pallet 120x80 cm on 9 legs. Made from one piece of plastic, which makes the pallet light and strong. The static load is 3000 kg. The static load is the maximum load when placed on a flat surface. The dynamic load is 1000 kg. The dynamic load is the maximum load during transport. In both cases with an even distribution. If several pallets are stacked, the total weight determines the load on the bottom pallet.

## **Specifications**

Article arrangement: New Version: grid pallet Food-safe: no Colour: grey Width (mm): 800

Loading capacity (kg): 3000

Additional specifications: load static: ca. 3000 kg

Options: load dynamic: ca. 1000 kg

Weight (kg) 19 Type number: 2700-E

Type: Plastic pallet

Length (mm): 1200

Height (mm): 145

Material: plastic

EAN Code (Gtin) 8719424036732

Euronorm (mm): 1200 x 800

Scan the QR code for more information