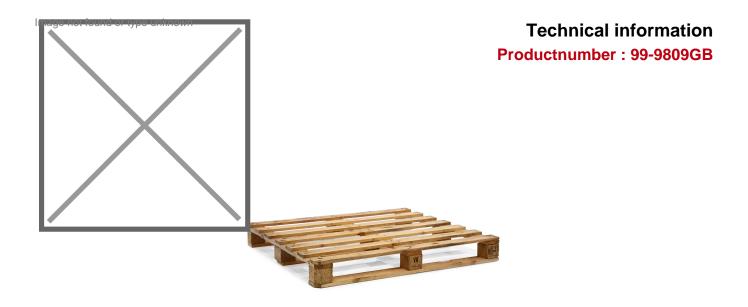

## **Product description**

Used normal quality disposable block pallet. The block pallet has the dimensions 1200x1000 mm. The The pallet is suitable for relatively light to normal loads. Because it is a used product, the load capacity is not known.

## **Specifications**

Article arrangement: Used

Version: 4-sided

Euronorm (mm): 1200 x 1000

Width (mm): 1000 Type number: 9809 Type: block pallet Material: wood Length (mm): 1200 Height (mm): 150

EAN Code (Gtin) 8719424127218