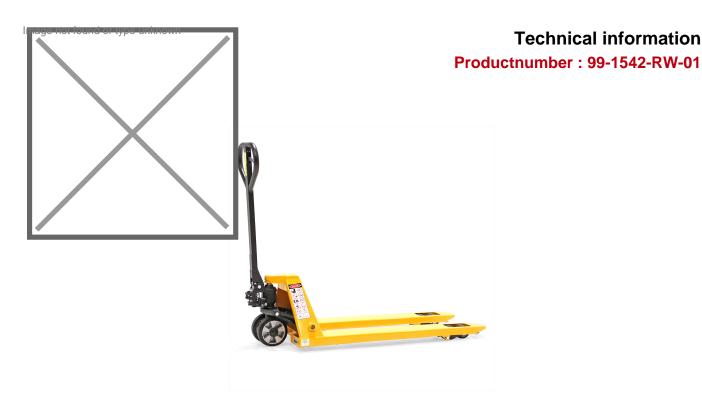

## **Product description**

High quality Kruizinga.nl hand pallet truck, reliability for the best price. The large steering wheels make the pallet truck extremely easy to turn: maneuver pallets easily and lightly from A to B. The comfortable handle controls the lifting, driving and lowering of the pump truck manually. Equipped with a foot pedal for extra help during descent. The torsion-free frame is made of sturdy steel construction and highly wear-resistant powder coating. Tandem load wheels made of solid rubber: high quality, comfortable and quiet. The tandem rollers perform particularly well on uneven surfaces and when picking up pallets transversely, this also ensures easier handling and minimal point load. Load capacity up to 2500 kg.

Pallet truck type: standard Load capacity (kg): 2500 Pump type: standard

RAL colour: RAL1003 (signal yellow)

Minimum height (mm): 80 Lifting height (mm): 200 Length of the forks (mm): 1150 Width over the forks (mm): 550 Number of fork wheels: 4

## **Technical information**

Productnumber: 99-1542-RW-01

Loading capacity (kg): 2500

Weight (kg) 65 Type number: 1542