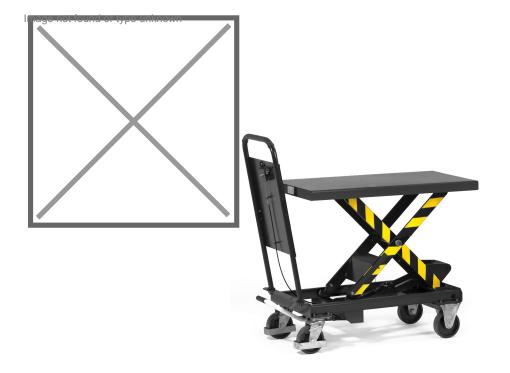

## **Product description**

Hydraulic scissor lift table with fixed push handle. This lifting table has a load capacity of 750 kg and can be inflated with the hydraulic foot pump. The hydraulic cylinders are chrome-plated and the table rolls on 2 braked swivel castors and 2 fixed castors (ø150 mm). The frame is treated with a robust and solid powder coating.

## Specifications

Article arrangement: New Version: push bracket, fixed Wheels front: rubber with brake Colour: anthracite Surface treatment: powdercoating Internal length (mm): 1010 Internal width (mm): 520 Loading capacity (kg): 750 Weight (kg) 120 Type number: 85683 Max Height (mm): 1000

Type: mobile lifting table Material: pipe material profile steel Wheels back: rubber Ral colour: 7016 Length (mm): 1275 Width (mm): 520 Height (mm): 1000 Application: mobile lifting table Options: standard fork length Min Height (mm): 442 EAN Code (Gtin) 8719424022391