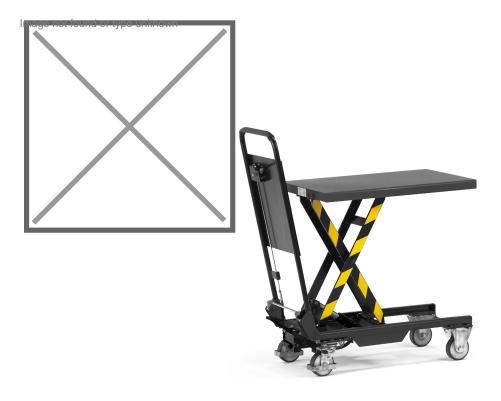

## **Product description**

Hydraulic lifting table with folding push handle, lifting height 265 to 755 mm. This workshop trolley has a load capacity of 150 kg and can be inflated with the hydraulic pump. The hydraulic cylinders are chrome-plated and the table rolls on 2 braked swivel castors and 2 fixed castors (ø100 mm). The frame is treated with a robust and solid powder coating.

## **Specifications**

Article arrangement: New Version: push bracket, foldable Wheels front: polyurethane with brake

Colour: anthracite

Surface treatment: powdercoating

Internal length (mm): 700 Internal width (mm): 450 Loading capacity (kg): 150

Weight (kg) 41 Type number: 85683 Max Height (mm): 755

Scan the QR code for more information

Type: mobile lifting table

Material: pipe material profile steel

Wheels back: polyurethane

Ral colour: 7016 Length (mm): 930 Width (mm): 450 Height (mm): 755

Application: mobile lifting table Options: standard fork length

Min Height (mm): 265

EAN Code (Gtin) 8719424022360