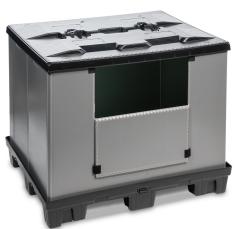

## **Product description**

Plastic collapsible pallet box with lid. The add-on edge can be folded down halfway on one long side. This lightweight construction is in Euro pallet format 120x100 cm and is easy to fold in and out. The construction has a dynamic load capacity of 500 kg and a static load capacity of 1000 kg.

## **Specifications**

Article arrangement: New Version: 1 flap at 1 long side Top: with synthetic lid

Colour: grey

Internal length (mm): 1140 Internal width (mm): 930 Internal height (mm): 800

Volume (ltr): 840 Type number: 43-KP

Scan the QR code for more information

Type: foldable construction stackable

Material: plastic

Euronorm (mm): 1200 x 1000

Length (mm): 1210 Width (mm): 1020 Height (mm): 1000 Loading capacity (kg): 500

Weight (kg) 16