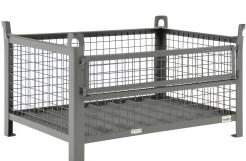

## **Product description**

Steel painted mesh container (Type 13-1) with one half-height wall. The gitter box has the Euro standard dimensions of 1200 x 1000 mm and a load capacity of 1000 kg. The mesh box is painted gray and has a bottom of profiled steel sheet. The wire container stands on 4 sturdy legs and is easy to pick up with a forklift or pallet truck. The top has four raised corners to make stacking easy.

## **Specifications**

Article arrangement: New Version: 1 flap at 1 long side

Walls: mesh

Euronorm (mm): 1200 x 1000

Ral colour: 7005 Length (mm): 1200 Width (mm): 1000 Height (mm): 670

Insertion height (mm): 100 Loading capacity (kg): 1000

Application: stacking - not certified to hoist

Stacking load (kg): 2000

EAN Code (Gtin) 8719424001303

Stanling land (kg), 2000

Scan the QR code for more information

Type: fixed construction stackable

Material: steel Floor: profiled steel Colour: grey

Surface treatment: painted Internal length (mm): 1120 Internal width (mm): 910 Internal height (mm): 500 Stackable height (mm): 600

Volume (ltr): 510 Weight (kg) 52 Type number: 13-1