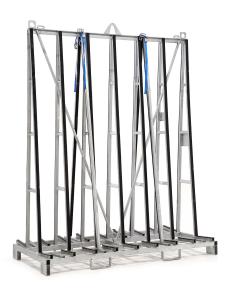

## **Product description**

New glass plate container for double-sided loading. Equipped with 4 mounting rods that can be secured with a lashing strap, plug-in brackets for forklift trucks and a lifting eye at the top. CE and TÜV approved + certified for lifting (certificates demonstrable).

## **Specifications**

Article arrangement: New Version: double-side loading Floor: with rubber protective profiles Surface treatment: galvanized

Width (mm): 1000 Height (mm): 2500

Loading capacity (kg): 2000

Weight (kg) 135

Type number: 98-2000

EAN Code (Gtin) 8719424129861

Type: glass transport container

Material: steel
Colour: colorless
Length (mm): 2000
Internal width (mm): 300
Internal height (mm): 2250
Application: certified for hoisting
Options: double-side loading

Additional specifications: hoistable with insertion brackets

Scan the QR code for more information