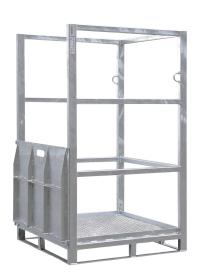

## **Product description**

Gas bottle pallet made of hot-dip galvanized steel with ramp. The ramp has a capacity of 500 kg and can be folded up to close the pallet.

## **Specifications**

Article arrangement: New Version: with acces ramp

Colour: colorless Length (mm): 1020 Width (mm): 1020 Height (mm): 1700 Stacking load (kg): 1000

Additional specifications: with ramp. cap. 500 kg

Type: gas cylinder pallet

Material: steel

Surface treatment: galvanized Internal length (mm): 980 Internal width (mm): 980 Internal height (mm): 1550

Type number: 5699

EAN Code (Gtin) 8719424038880

Scan the QR code for more information